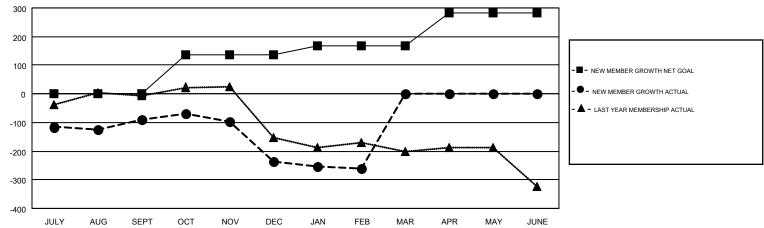

## GMT MONTHLY MEMBERSHIP PROGRESS REPORT

Results as of: 2/28/2017

Multiple District 35

HARVEY WHITLEY

**LOCATION: FLORIDA** GMT CA 1

| Clubs                 |               |           |               | Members               |                                                                |                                                              |                                                    |  |
|-----------------------|---------------|-----------|---------------|-----------------------|----------------------------------------------------------------|--------------------------------------------------------------|----------------------------------------------------|--|
| RESULTS FOR 2016-2017 |               |           |               | RESULTS FOR 2016-2017 |                                                                |                                                              |                                                    |  |
| QUARTER               | NEW CLUB GOAL | NEW CLUBS | DROPPED CLUBS | QUARTER               | NEW MEMBER GROWTH<br>NET GOAL (not reinstated<br>or transfers) | NEW MEMBER<br>GROWTH ACTUAL (not<br>reinstated or transfers) | DROPPED<br>MEMBERS ACTUAL<br>(including transfers) |  |
| JULY/AUG/SEPT         | 0             | 2         | 4             | JULY/AUG/SEPT         | 1                                                              | 243                                                          | 333                                                |  |
| OCT/NOV/DEC           | 4             | 0         | 6             | OCT/NOV/DEC           | 135                                                            | 145                                                          | 290                                                |  |
| JAN/FEB/MAR           | 1             | 0         | 1             | JAN/FEB/MAR           | 31                                                             | 120                                                          | 147                                                |  |
| APR/MAY/JUNE          | 4             | 0         | 0             | APR/MAY/JUNE          | 115                                                            | 0                                                            | 0                                                  |  |