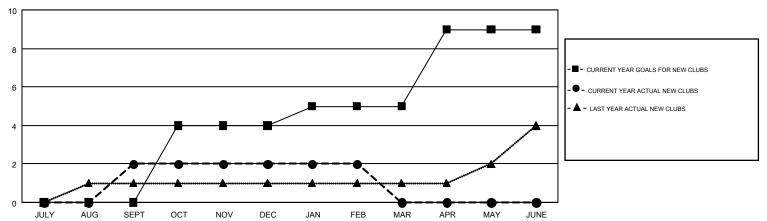

## GMT MONTHLY MEMBERSHIP PROGRESS REPORT

Results as of: 2/28/2017

Multiple District 35

HARVEY WHITLEY

**LOCATION: FLORIDA** GMT CA 1

| Clubs                 |               |           |               | Members               |                                                                |                                                              |                                                    |  |
|-----------------------|---------------|-----------|---------------|-----------------------|----------------------------------------------------------------|--------------------------------------------------------------|----------------------------------------------------|--|
| RESULTS FOR 2016-2017 |               |           |               | RESULTS FOR 2016-2017 |                                                                |                                                              |                                                    |  |
| QUARTER               | NEW CLUB GOAL | NEW CLUBS | DROPPED CLUBS | QUARTER               | NEW MEMBER GROWTH<br>NET GOAL (not reinstated<br>or transfers) | NEW MEMBER<br>GROWTH ACTUAL (not<br>reinstated or transfers) | DROPPED<br>MEMBERS ACTUAL<br>(including transfers) |  |
| JULY/AUG/SEPT         | 0             | 2         | 4             | JULY/AUG/SEPT         | 1                                                              | 243                                                          | 333                                                |  |
| OCT/NOV/DEC           | 4             | 0         | 6             | OCT/NOV/DEC           | 135                                                            | 145                                                          | 290                                                |  |
| JAN/FEB/MAR           | 1             | 0         | 1             | JAN/FEB/MAR           | 31                                                             | 120                                                          | 147                                                |  |
| APR/MAY/JUNE          | 4             | 0         | 0             | APR/MAY/JUNE          | 115                                                            | 0                                                            | 0                                                  |  |